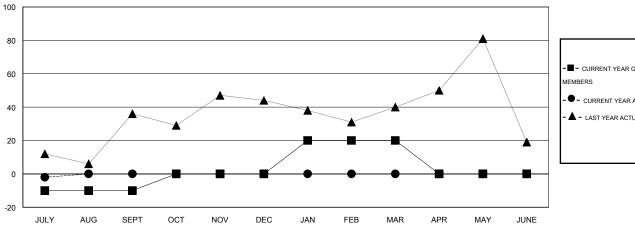

#### GOALS AND ACTUAL MEMBERS CUMULATIVE

| -■-  | CURRENT YEAR GOALS FOR NEW |
|------|----------------------------|
| MEMB | EDS.                       |

CURRENT YEAR ACTUAL MEMBERS

- LAST YEAR ACTUAL MEMBERS

# **LOCATION NETHERLANDS**

 $\mathsf{GMT}\;\mathsf{CA}\;4$ 

|                         |                  | Clubs     |                  |                  |                          |                    | Members                             |                    |                  |
|-------------------------|------------------|-----------|------------------|------------------|--------------------------|--------------------|-------------------------------------|--------------------|------------------|
| RESULTS FOR 2016-2017   |                  |           |                  |                  | RESULTS FOR 2016-2017    |                    |                                     |                    |                  |
| QUARTER                 | NEW CLUB<br>GOAL | NEW CLUBS | DROPPED<br>CLUBS | NET<br>GAIN/LOSS | QUARTER                  | NEW MEMBER<br>GOAL | CHARTER AND<br>NEW MEMBERS<br>ADDED | DROPPED<br>MEMBERS | NET<br>GAIN/LOSS |
| JULY/AUG/SEPT           | 0                | 0         | 0                | 0                | JULY/AUG/SEPT            | -10                | 2                                   | 4                  | -2               |
| OCT/NOV/DEC JAN/FEB/MAR | 1                | 0         | 0                | 0                | OCT/NOV/DEC  JAN/FEB/MAR | 10<br>20           | 0<br>0                              | 0                  | 0<br>0           |
| APR/MAY/JUNE            | 0                | 0         | 0                | 0                | APR/MAY/JUNE             | -20                | 0                                   | 0                  | 0                |