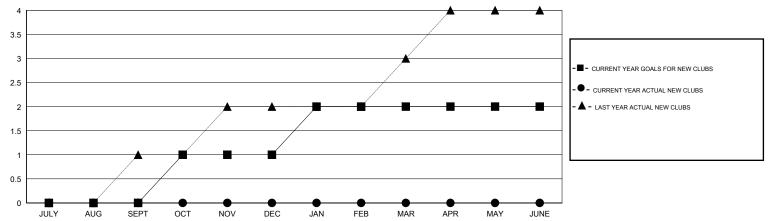

### GOALS AND ACTUAL NEW CLUBS CUMULATIVE

# **LOCATION NETHERLANDS**

 $\mathsf{GMT}\;\mathsf{CA}\;4$ 

|                         |                  | Clubs     |                  |                  |                          |                    | Members                             |                    |                  |
|-------------------------|------------------|-----------|------------------|------------------|--------------------------|--------------------|-------------------------------------|--------------------|------------------|
| RESULTS FOR 2016-2017   |                  |           |                  |                  | RESULTS FOR 2016-2017    |                    |                                     |                    |                  |
| QUARTER                 | NEW CLUB<br>GOAL | NEW CLUBS | DROPPED<br>CLUBS | NET<br>GAIN/LOSS | QUARTER                  | NEW MEMBER<br>GOAL | CHARTER AND<br>NEW MEMBERS<br>ADDED | DROPPED<br>MEMBERS | NET<br>GAIN/LOSS |
| JULY/AUG/SEPT           | 0                | 0         | 0                | 0                | JULY/AUG/SEPT            | -10                | 2                                   | 4                  | -2               |
| OCT/NOV/DEC JAN/FEB/MAR | 1                | 0         | 0                | 0                | OCT/NOV/DEC  JAN/FEB/MAR | 10<br>20           | 0<br>0                              | 0                  | 0<br>0           |
| APR/MAY/JUNE            | 0                | 0         | 0                | 0                | APR/MAY/JUNE             | -20                | 0                                   | 0                  | 0                |